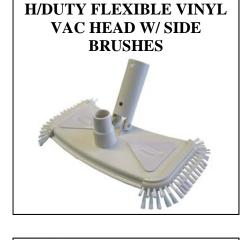

#### **DESCRIPTION**

ALL PRODUCTS INCLUDING 9 METER HOSE AND FLEXIBLE VINYL VACUUM HEAD WITH SIDE BRUSHES

#### **DESCRIPTION**

ALL PRODUCTS INCLUDING 13 METER HOSE AND FLEXIBLE VINYL VACUUM HEAD WITH SIDE BRUSHES