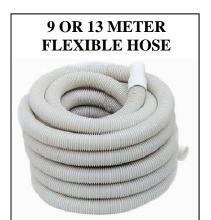

#### **DESCRIPTION**

ALL PRODUCTS INCLUDING 9 METER HOSE AND FLEXIBLE CONCRETE VACUUM HEAD

EM-CE101

#### DESCRIPTION

ALL PRODUCTS INCLUDING 13 METER HOSE AND FLEXIBLE CONCRETE VACUUM HEAD