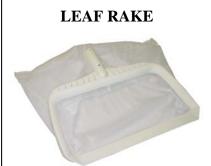

## 



# **FLEXIBLE CONCRETE VACUUM HEAD**





### CODE

EM-CE100

#### **DESCRIPTION**

ALL PRODUCTS INCLUDING 9 METER HOSE AND FLEXIBLE CONCRETE VACUUM HEAD



EM-CE101

#### **DESCRIPTION**

ALL PRODUCTS INCLUDING 9 METER HOSE AND FLEXIBLE VINYL VACUUM HEAD WITH SIDE BRUSHES

#### **CODE**

EM-CE102

#### DESCRIPTION

ALL PRODUCTS INCLUDING 13 METER HOSE AND FLEXIBLE CONCRETE VACUUM HEAD

### CODE EM-CE103

#### **DESCRIPTION**

ALL PRODUCTS INCLUDING 13 METER HOSE AND FLEXIBLE VINYL VACUUM HEAD WITH SIDE BRUSHES







#### RELTECH AUSTRALIA PTY LTD

43-45 KYLTA RD. WEST HEIDELBERG VIC 3081 **PH:** (03) 9459 3838 — **FAX:** (03) 9457 5917

**EMAIL:** patrick@reltech.com.au — **WEB:** www.reltech.com.au