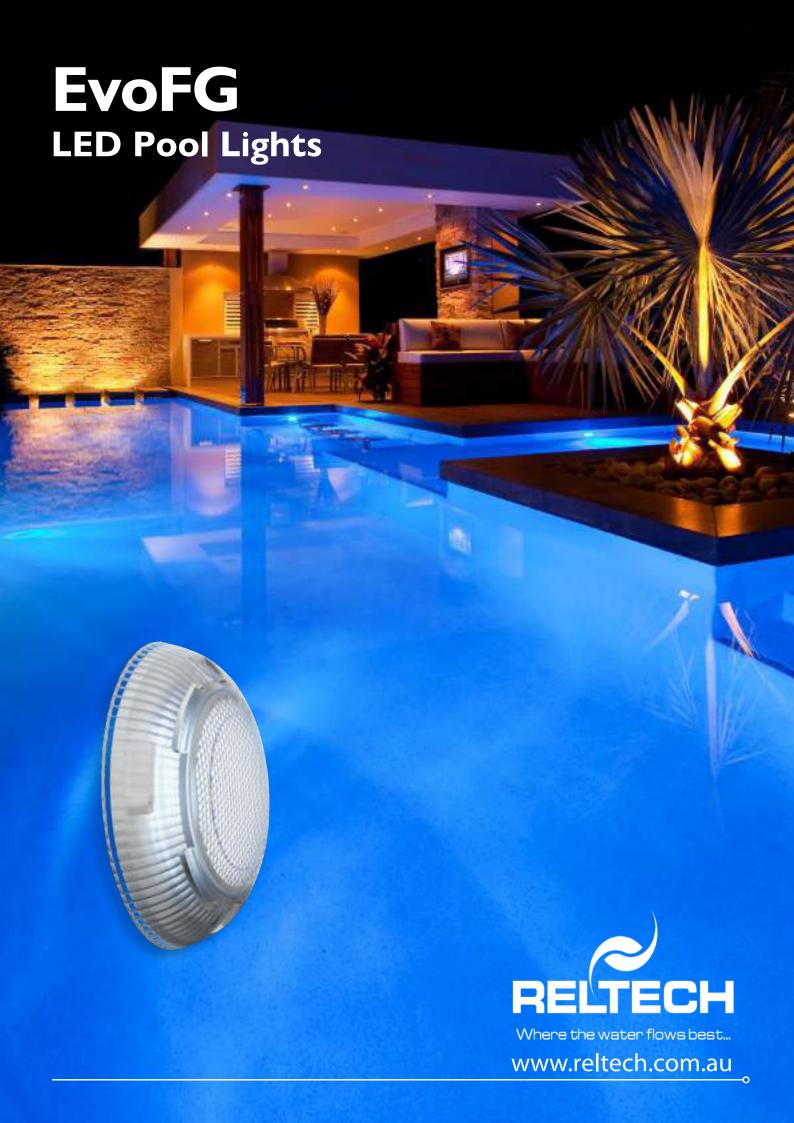

## Low profile, compact niche light – suitable for fibreglass and above ground vinyl pools

- EvoFG is simple to install, as it fits through a 60mm hole in the pool wall panel. Panel thickness can be up to 40mm thick.
- 1.2m of cable is factory wound up inside the niche and features a Quick Connect Plug Kit, enabling detachment of pool light lamp when needed. This cable length provides the installer greater flexibility in the pool light positioning and allows EvoFG to be installed below ledges eliminating shadows and providing

enhanced illumination.

- Available in fixed colours of blue, white and warm white as well as multi-colour.
- Multi-colour lights can be operated from the InstaTouch Smart Lighting Controller, a wall switch or a variety of third party control systems.

## Specifications:

| EvoFG                   | Niche Light    |                                    |        |            |  |
|-------------------------|----------------|------------------------------------|--------|------------|--|
| Suitable for:           | New Fibreglas  | New Fibreglass and A/G Vinyl Pools |        |            |  |
| Option:                 | Niches availab | Niches available in white or grey  |        |            |  |
| Cable Lengths:          | 20m, 30m       | 20m, 30m                           |        |            |  |
| Operating Voltage:      | 12v AC         | 12v AC                             |        |            |  |
| Dimensions:             | Lens: 118mm    | Lens: 118mm Protrusion: 29mm       |        |            |  |
| Rating:                 | IPX8           | IPX8                               |        |            |  |
|                         | Multi-Colour   | Blue                               | White  | Warm White |  |
| Power Consumption:      | 20 VA Max      | 11 VA                              | 11 VA  | 11 VA      |  |
| Light Colour:           | Various        | 475 nm                             | >5000K | 3000K      |  |
| Light Output (typical): | Various        | 180 lm                             | 550 lm | 550 lm     |  |