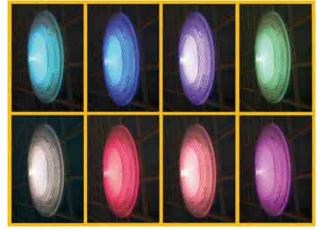

- EvoMAX is a premium niche lighting system providing maximum illumination whilst preserving a flush profile
- The lens design on EvoMAX provides unrivalled light diffusion and distinctive side lighting effects – eliminating hot spots.
- The patented and innovative Quick Connect Plug Kit allows the cable to be detached from the pool light, simplifying the installation process.
- Available in fixed colours of blue, white and warm-white as well as multi-colour.
- Multicolour lights can be operated from Aqua-Quip's InstaTouch Smart Lighting Controller, a wall switch or a variety of third party control systems.
- EvoMAX is also the perfect choice for replacement of existing niche lights in concrete and fibreglass pools.