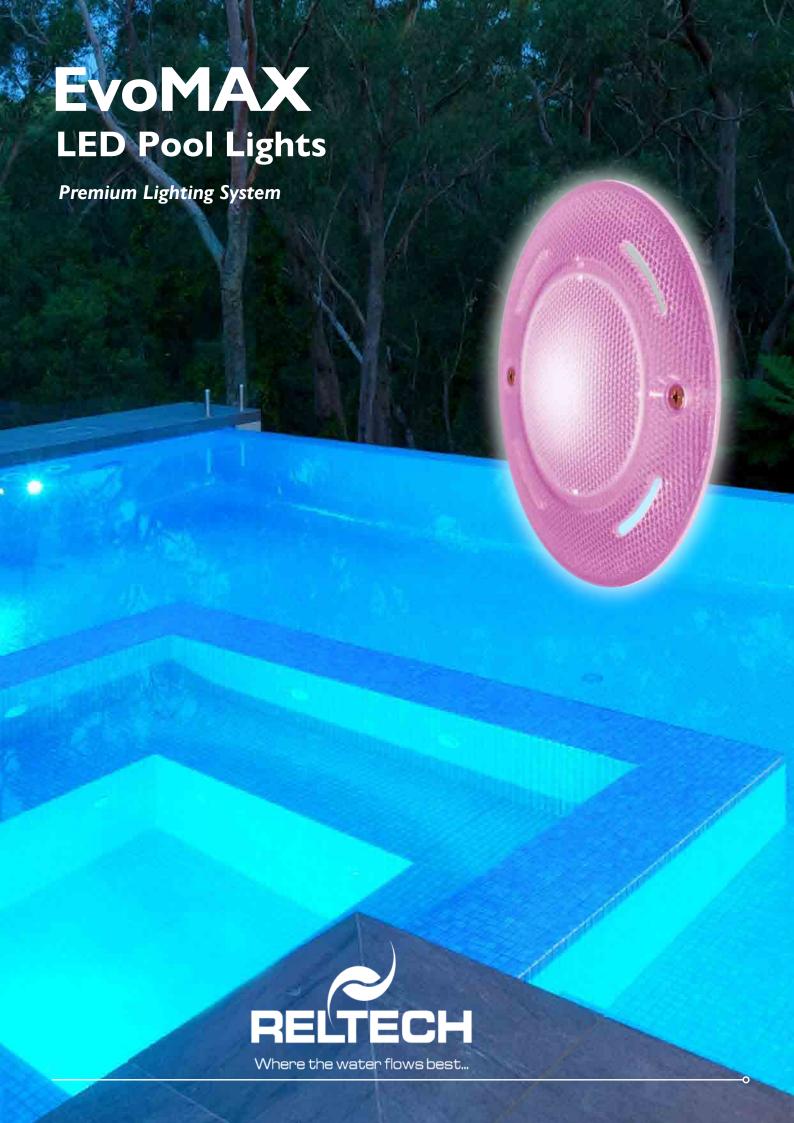

- EvoMAX is a premium niche lighting system providing maximum illumination whilst preserving a flush profile
- The lens design on EvoMAX provides unrivalled light diffusion and distinctive side lighting effects – eliminating hot spots.
- The patented and innovative Quick Connect Plug Kit allows the cable to be detached from the pool light, simplifying the installation process.
- Available in fixed colours of blue, white and warm-white as well as multi-colour.
- Multicolour lights can be operated from Aqua-Quip's InstaTouch Smart Lighting Controller, a wall switch or a variety of third party control systems.
- EvoMAX is also the perfect choice for replacement of existing niche lights in concrete and fibreglass pools.