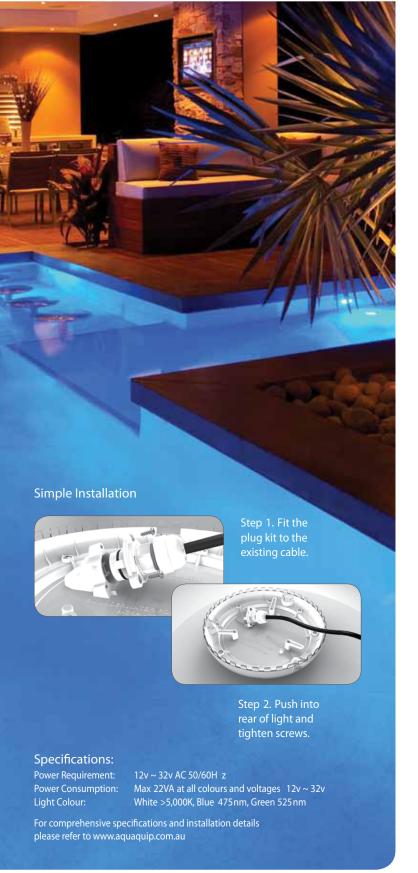

#### **Quick Connect Feature**

When installing into an existing pool, the Quick Connect Plug Kit is the simplest and most convenient way to safely and reliably join the pool light to the existing cable. Cable seals of varying sizes are provided to ensure that the QC Series Light quickly connects up to cables of varying thicknesses.